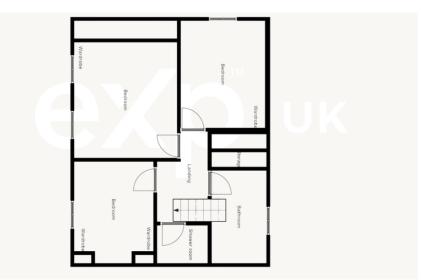

## **High Street, Saxilby, Lincoln, LN1 2HG** Guide Price £250,000

- Ref: MF0073 OPEN HOUSE 
  Three bedrooms
  SUNDAY 14TH JULY
- Three reception rooms
- Driveway and garage
- Established gardens
- Development opportunity

Prime location

Call to view

Ref:MF0078 - OPEN HOUSE SUNDAY 14TH JULY - eXp is excited to launch this rare find located in the popular village of Saxilby. This is a three bedroom three reception room, two bathroom property with absolutely loads of potential. This property also comes with a substantial, brick built (former two storey house) to the rear and large brick built garage. A viewing must be booked to realise the potential.