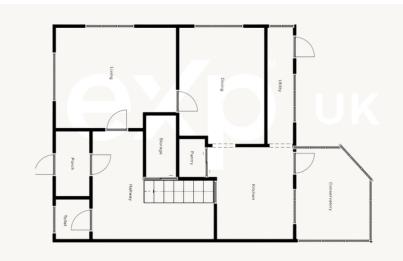

## **High Street, Saxilby, Lincoln, LN1 2HG** Guide Price £250,000

- Ref: MF0073 OPEN HOUSE 
  Three bedrooms
  SUNDAY 14TH JULY
- Three reception rooms
- Driveway and garage
- Established gardens
- Development opportunity

Prime location

Call to view

Ref:MF0078 - OPEN HOUSE SUNDAY 14TH JULY - eXp is excited to launch this rare find located in the popular village of Saxilby. This is a three bedroom three reception room, two bathroom property with absolutely loads of potential. This property also comes with a substantial, brick built (former two storey house) to the rear and large brick built garage. A viewing must be booked to realise the potential.